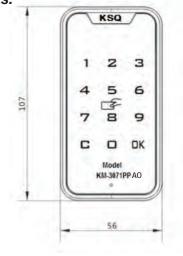

The automatic opening feature works when using the mifare card reader or PIN.

The Lock features a modern slimline touchscreen keypad with an integrated card reader offering users the choice of a 4-15 Digit PIN or RFID device for access. Compatible with all Mifare 1K 13.56 MHz cards, fobs, and wristbands. Black gloss keypad face with satin silver zinc alloy chassis, white ABS Body and battery compartment, anti-friction roller striker plate with a spring-loaded plunger to 'pop door open' when unlocked.

Includes 1 x Emergency Power Bank with Micro-USB connecting cable & 3 x Mifare Programming Fobs

C

Touch Screen

Mifare Contact Free

Wristbands

**FEATURES** 

- Touch Screen Digital Keypad with integrated 13.56 MHz 1K Mifare RFID Card Reader
- Private Single User Mode and Public Share User Mode
- Master PIN up to 15-digits and Master Override Card/Fob
- User PIN up to 15-Digits or User Card Fob or Wristband
- Powered by 4x AA Alkaline Batteries for up to 5,000 operations (batteries not included)
- Anti-friction striker plate with spring loaded door plunger
- Micro USB Emergency Power Input Available (not included) at optional cost
- Automatic Re-Locking Backbox
- 20 Users per lock