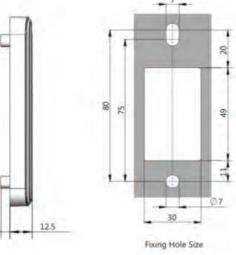

The automatic opening feature works when using the mifare card reader or PIN.

The Lock features a modern slimline touchscreen keypad with an integrated card reader offering users the choice of a 4-15 Digit PIN or RFID device for access. Compatible with all Mifare 1K 13.56 MHz cards, fobs, and wristbands. Black gloss keypad face with satin silver zinc alloy chassis, white ABS Body and battery compartment, anti-friction roller striker plate with a spring-loaded plunger to 'pop door open' when unlocked.