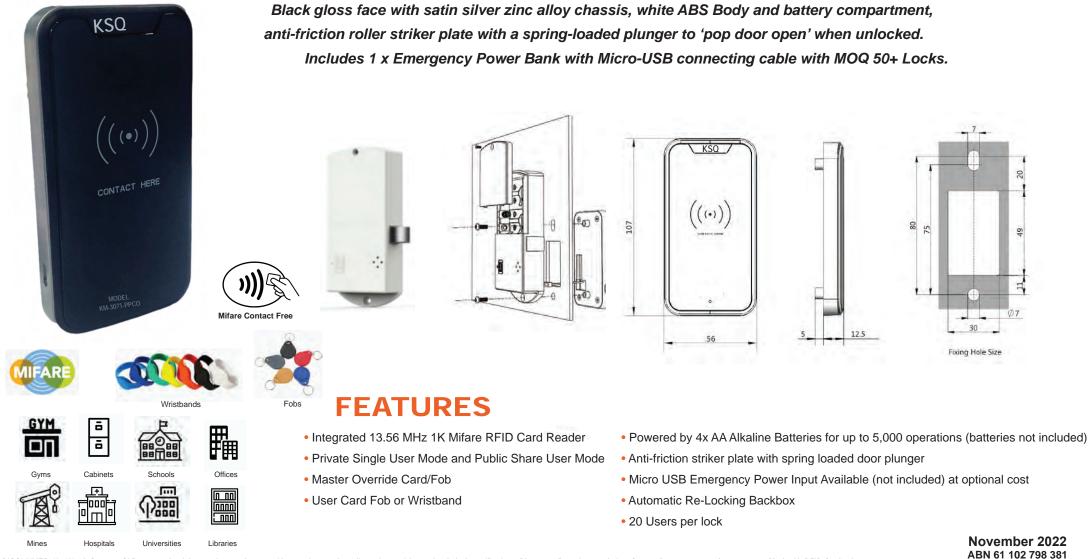

## MIFARE CARD CONTACT FREE DIGITAL LOCKER LOCKS

## KM-3071PP-CO

The KM3071PP CO "Card Only" Lock is one of KSQ's newest locks to feature contact free operation when used with a RFID card. The Lock features a modern slimline card reader which is compatible with all Mifare 1K 13.56 MHz cards, fobs, and wristbands.

DISCLAIMER: KeyWatch Systems QLD reserve the right to make any changes without notice to colour, dimensions, pricing and technical specifications. Please confirm prior to ordering. Contact free auto open refers to usage of lock with RFID Card only