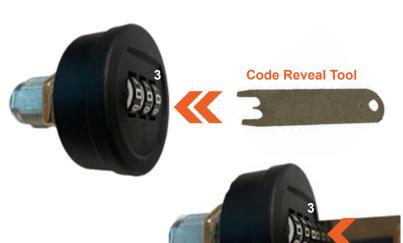

### **CODE REVEAL**

- 1. If previous code is unknown or forgotten, use the Code Reveal Tool.
- 2. Start on the 3rd Wheel first.
- 3. Placing the tool to the RHS of the the 3rd wheel.
- Dial the wheel up or down until the Tool easily stops and it will reveal the code number of the 3rd Wheel.
- 5. Repeat the above steps on the 2nd and 1st wheels to reveal code number of each wheel.
- 6. Record New Code

**Code Reveal Tool** 

August 2022

DISCLAIMER: KeyWatch Systems QLD reserve the right to make any changes without notice to colour, dimensions, pricing and technical specifications. Please confirm prior to ordering.