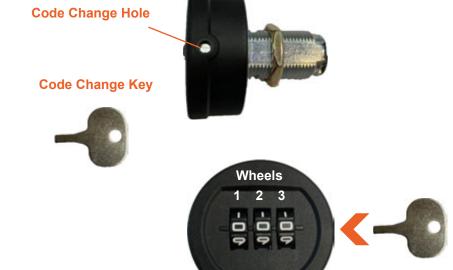

## **CODE CHANGE**

#### Digits all aligned

- 1. Hold and press the Code Change Key into the Change Code Hole
- 1. Set New Code and release the Key
- 2. Record New Code