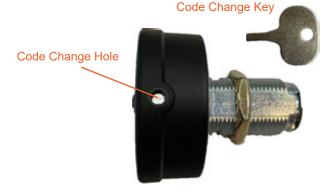

Made from a high quality black ABS plastic, this lock comes with a Management Tool that will reveal the code combination of the lock,

when it is unknown or forgotten. KSQ's 7451 CRT is budget priced and perfect for replacing or retrofitting

## **FEATURES & OPTIONS**

- Mechanical digital combination cam lock
- Suit timber or metal lockers and doors
- Cam tongue operation with optional cams to suit sliding, offset, tambours
- · 3 wheel combination dials with large white numbers on a black background
- Up to 1,000 possible combination codes
- Robust ABS body
- Unknown code discovery feature for revealing the lock combination when unknown or forgotten
- Easy Code Reveal Management Tool. No need to remove lock from door.
- No batteries to change