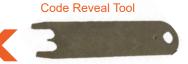

Made from a high quality black ABS plastic, this lock comes with a Management Tool that will reveal the code combination of the lock,

when it is unknown or forgotten. KSQ's 7451 CRT is budget priced and perfect for replacing or retrofitting

## **FEATURES & OPTIONS**

- Mechanical digital combination cam lock
- Suit timber or metal lockers and doors
- Cam tongue operation with optional cams to suit sliding, offset, tambours
- · 3 wheel combination dials with large white numbers on a black background
- Up to 1,000 possible combination codes
- Robust ABS body
- Unknown code discovery feature for revealing the lock combination when unknown or forgotten
- Easy Code Reveal Management Tool. No need to remove lock from door.
- No batteries to change