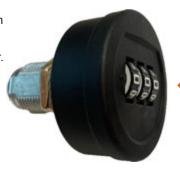

conventional key operated cam locks in straight and offset sizes.

**KSQ-7451 CRT** 

## **FEATURES & OPTIONS**

- Mechanical digital combination cam lock
- Suit timber or metal lockers and doors
- Cam tongue operation with optional cams to suit sliding, offset, tambours
- · 3 wheel combination dials with large white numbers on a black background
- Up to 1,000 possible combination codes
- Robust ABS body
- Unknown code discovery feature for revealing the lock combination when unknown or forgotten
- Easy Code Reveal Management Tool. No need to remove lock from door.
- No batteries to change