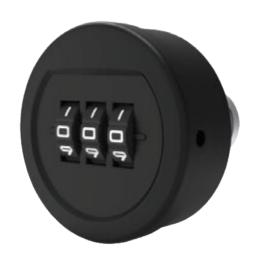

## KSQ COMBINATION CODE REVEAL CAM LOCKER LOCK

**KSQ-7451 CRT** 

KSQ's new combination cam lock is a 3 wheel lock with large and easy to read dials and the ability to have up to 1,000 possible code combinations.

## **FEATURES & OPTIONS**

- Mechanical digital combination cam lock
- Suit timber or metal lockers and doors
- Cam tongue operation with optional cams to suit sliding, offset, tambours
- · 3 wheel combination dials with large white numbers on a black background
- Up to 1,000 possible combination codes
- Robust ABS body
- Unknown code discovery feature for revealing the lock combination when unknown or forgotten
- Easy Code Reveal Management Tool. No need to remove lock from door.
- No batteries to change